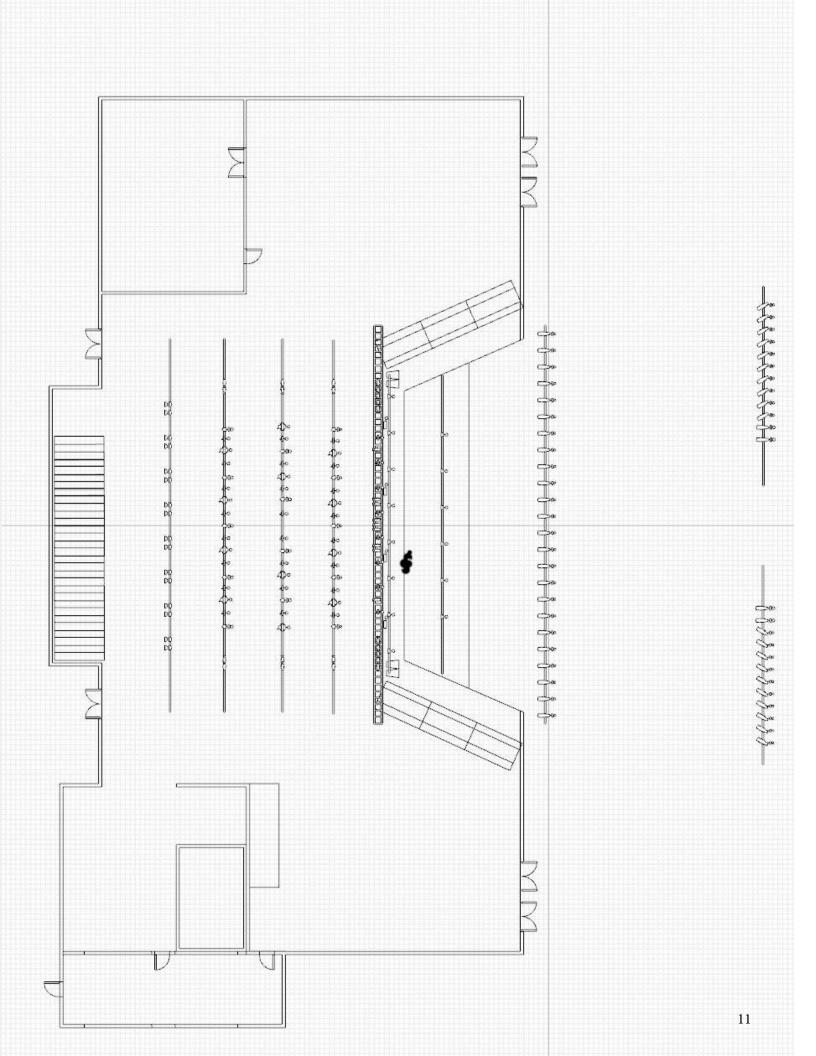

# **TECHNICAL INFORMATION**

| THEATRE SEATING: (Continental style - no center aisle) - Capacity 2031 seats |                     |                                                 |                           |               |  |
|------------------------------------------------------------------------------|---------------------|-------------------------------------------------|---------------------------|---------------|--|
|                                                                              | Main Level          | 1249 (includes 8 wł                             | •                         |               |  |
|                                                                              | 1 at Dalaans        | Using the Pit - 1157                            | ,                         |               |  |
|                                                                              | 1st Balcony         | 268                                             |                           |               |  |
|                                                                              | 2nd Balcony         | 264                                             |                           |               |  |
|                                                                              | 3rd Balcony         | 250                                             |                           | $\mathcal{O}$ |  |
| PROSCENIUM OPE                                                               | ENING: Flex Proscer | nium (Moveable Sound                            | l Towers) 30'H X          | ( 55'W        |  |
|                                                                              |                     |                                                 |                           |               |  |
| FORESTAGE:                                                                   | U.S.Edge of         | f Proscenium to D. S. E                         | dge of Apron              | 6' 0″         |  |
|                                                                              |                     |                                                 | $\rightarrow$ $()^{\vee}$ |               |  |
| WORKSTAGE:                                                                   | -                   | f Proscenium to back v                          | vall                      | 53'9"         |  |
|                                                                              |                     | Centre line to SR                               |                           | 85'8"         |  |
|                                                                              |                     | Centre line to SL                               |                           | 85'8"         |  |
|                                                                              | Overall Widt        |                                                 |                           | 171'4"        |  |
|                                                                              | Overall Dept        | th of Stage                                     |                           | 59'9"         |  |
| WING SPACE:                                                                  | S. L 38'W           | X 48'D                                          |                           |               |  |
|                                                                              | S. R 38'W           | X 26'D                                          |                           |               |  |
|                                                                              |                     |                                                 |                           |               |  |
| STAGE DECK:                                                                  | Stagelam Co         | mposite                                         |                           |               |  |
|                                                                              | Over 1 1/2"         | edge grain spruce                               |                           |               |  |
|                                                                              | Sprung for d        | ance                                            |                           |               |  |
|                                                                              | Working loa         | Working load limit (average) 100 lbs/sq. in.    |                           |               |  |
| <b>ORCHESTRA PIT:</b>                                                        | Hydraulic Lif       | t D. S. of apron                                |                           |               |  |
|                                                                              |                     | Capacity                                        |                           |               |  |
|                                                                              | Travel Rate         |                                                 |                           |               |  |
| $\rightarrow$ ( )                                                            | Dimensions:         |                                                 |                           |               |  |
|                                                                              | Widt                | Width @ U.S. edge                               |                           |               |  |
|                                                                              | Widt                | h @ D.S. edge                                   | 65'6"                     |               |  |
|                                                                              | Dept                | h                                               | 13'                       |               |  |
|                                                                              |                     |                                                 |                           |               |  |
| ORCHESTRA SHEL                                                               | L: Variable Dep     | Variable Depth and Height                       |                           |               |  |
|                                                                              | 4 Flown Ceil        | 4 Flown Ceiling Pieces                          |                           |               |  |
|                                                                              | 18 Rolling To       | 18 Rolling Towers                               |                           |               |  |
|                                                                              | Approximate         | Approximate time required to set up – 1.5 hours |                           |               |  |
| GENIE LIFT:                                                                  | In house 35'        | Genie Lift with rechar                          | geable DC                 |               |  |
|                                                                              |                     |                                                 |                           |               |  |

| RISERS:       | New Risers: 26 – 4x8', 8 – 4x6', 2 – 4' (v<br>8" to 24")                                                                      | arious leg heights available |  |  |
|---------------|-------------------------------------------------------------------------------------------------------------------------------|------------------------------|--|--|
|               | Older Style: all 4' x 8' decks                                                                                                |                              |  |  |
|               | Heights: 20 @ 8", 20 @ 16", 20 @ 24", 1                                                                                       | 16 @ 32"                     |  |  |
|               |                                                                                                                               |                              |  |  |
| FLY SYSTEM:   | Double Purchase Counterweight                                                                                                 |                              |  |  |
|               | Lock rail located @ S.R. Gallery                                                                                              |                              |  |  |
|               | Batten Length                                                                                                                 | 75'                          |  |  |
|               | Batten Diameter                                                                                                               | 2 & 7/8ths "                 |  |  |
|               | Line Distance - 8" Centres                                                                                                    |                              |  |  |
|               |                                                                                                                               |                              |  |  |
| GRID HEIGHT:  | 92' Main Grid                                                                                                                 |                              |  |  |
|               | 65' Forestage Mini Grid (FOH LX points                                                                                        | & Audio)                     |  |  |
|               |                                                                                                                               |                              |  |  |
| PIANOS:       | Performance Quality                                                                                                           |                              |  |  |
|               | 2 - 9' Steinway Grand                                                                                                         |                              |  |  |
|               | 1 - Yamaha U3 Upright                                                                                                         |                              |  |  |
|               | 1 – Heintzman Baby Grand (Theatre Lob                                                                                         | oby)                         |  |  |
|               |                                                                                                                               |                              |  |  |
| MUSIC STANDS: | Manhasset                                                                                                                     | 30                           |  |  |
|               | Lights                                                                                                                        | 30                           |  |  |
|               | Loading Area                                                                                                                  | 27' X 38'                    |  |  |
|               | U. S. Right - Direct access to stage area                                                                                     | 27 7 30                      |  |  |
|               | Dock level equal to Truck loading level                                                                                       |                              |  |  |
|               | Capacity - 2 Truck Sealed Bays                                                                                                |                              |  |  |
|               | Unlimited Bus and Truck Parking                                                                                               |                              |  |  |
| 0             | No Parking Permits Required                                                                                                   |                              |  |  |
|               | Shore Power available upon request                                                                                            |                              |  |  |
|               |                                                                                                                               |                              |  |  |
| STAGE POWER:  | Located Onstage                                                                                                               |                              |  |  |
|               | 3-400 amp services 3 Phase (2 W/Camlock Located MSR)                                                                          |                              |  |  |
|               | 2-200 amp services 3 Phase (W/Camlock, 1 MSR, 1 DSL)                                                                          |                              |  |  |
|               | 4-50 amp services single phase (w/Sto                                                                                         | ve Plug Located DSR, DSL,    |  |  |
|               | MSL, MSR)                                                                                                                     |                              |  |  |
| LABOR:        | Stagehands/Wardrobe/Hair & Make Up                                                                                            | Technicians                  |  |  |
|               |                                                                                                                               |                              |  |  |
|               | Supplied through IATSE Local #295<br>Yellow Card may be sent to Business Agent or Stage Carpenter at:<br>2004 Lakeshore Drive |                              |  |  |
|               |                                                                                                                               |                              |  |  |
|               | 200A Lakeshore Drive                                                                                                          |                              |  |  |
|               | 200A Lakeshore Drive                                                                                                          |                              |  |  |
|               |                                                                                                                               |                              |  |  |

#### **CONEXUS ARTS CENTRE - LINESET SCHEDULE**

| LINESET | PURPOSE             | DISTANCE FOM<br>LX 1 | ARBOUR TYPE | MAX BATTEN<br>WEIGHT<br>RESTRICTIONS | Notes                           |
|---------|---------------------|----------------------|-------------|--------------------------------------|---------------------------------|
| 1       | First Electrics     | 0'0"                 | LARGE       | 1400lb                               |                                 |
| 2       | Grand Valance       | 1'                   | SMALL       | 900lb                                |                                 |
| 3       | Grand Drape         | 1'8"                 | LARGE       | 1400lb                               | DIFFICULT PULL WHEN GUILLOTINE  |
| 4       | REMOVED             |                      | N/A         |                                      |                                 |
| 5       | Electrics TRUSS     | 2'10"                | N/A         | >2000lb                              | LX BRIDGE TRUSS                 |
| 6       | Leg #1              | 5'6"                 | SMALL       | 900lb                                | ADJUSTABLE OPENING ON 20' TRACK |
| 7       | Acoustical Baffle   | 6'6"                 | N/A         |                                      | MOTOR ASSISTED ORCHESTRA BAFFLE |
| 8       | Border #1           | 8'5"                 | SMALL       | 900lb                                |                                 |
| 9       | SPARE               | 9'1"                 | SMALL       | 900lb                                |                                 |
| 10      | SPARE               | 9'9"                 | SMALL       | 900lb                                |                                 |
| 11      | Leg #2              | 10'4"                | MEDIUM      | 1100lb                               | ADJUSTABLE OPENING ON 20' TRACK |
| 12      | SPARE               | 10'11"               | SMALL       | 900lb                                |                                 |
| 13      | Second Electrics    | 12'                  | X-LARGE     | 1300lb                               |                                 |
| 14      | Border #2           | 13'1"                | SMALL       | 900lb                                |                                 |
| 15      | SPARE               | 13'8"                | SMALL       | 900lb                                |                                 |
| 16      | 1/4 Stage Traveller | 14'8"                | MEDIUM      | 1100lb                               | USED AS LEG WHEN NOT FULL BLACK |
| 17      | SPARE               | 15'3"                | SMALL       | 900lb                                |                                 |
| 18      | SPARE               | 15'9"                | SMALL       | 900lb                                |                                 |
| 19      | Acoustical Baffle   | 17'                  | N/A         |                                      | MOTOR ASSISTED ORCHESTRA BAFFLE |
| 20      | SPARE               | 18'3"                | SMALL       | 900lb                                |                                 |
| 21      | SPARE               | 18'11"               | SMALL       | 900lb                                |                                 |
| 22      | Border #3           | 19'7"                | SMALL       | 900lb                                |                                 |
| 23      | SPARE               | 20'2"                | MEDIUM      | 1100lb                               |                                 |
| 24      | Leg #3              | 20'11"               | SMALL       | 900lb                                | ADJUSTABLE OPENING ON 20' TRACK |
| 25      | SPARE               | 21'6"                | SMALL       | 900lb                                |                                 |
| 26      | Third Electrics     | 22'4"                | X-LARGE     | 1300lb                               |                                 |
| 27      | Border #4           | 23'11"               | SMALL       | 900lb                                |                                 |
| 28      | SPARE               | 24'9"                | SMALL       | 900lb                                |                                 |
| 29      | 1/2 Stage Traveller | 25'5"                | LARGE       | 1400lb                               | USED AS LEG WHEN NOT FULL BLACK |
| 30      | SPARE               | 26'4"                | SMALL       | 900lb                                |                                 |
| 31      | SPARE               | 27'3"                | SMALL       | 900lb                                |                                 |
| 32      | SPARE               | 27'11"               | SMALL       | 900lb                                |                                 |
| 33      | Acoustical Baffle   | 28'8"                | N/A         |                                      | MOTOR ASSISTED ORCHESTRA BAFFLE |
| 34      | SPARE               | 30'                  | SMALL       | 900lb                                |                                 |
| 35      | SPARE               | 30'8"                | SMALL       | 900lb                                |                                 |
| 36      | Border #5           | 31'4"                | SMALL       | 900lb                                |                                 |
| 37      | SPARE               | 31'11"               | SMALL       | 900lb                                |                                 |
| 38      | Leg #4              | 32'6"                | MEDIUM      | 100lb                                | ADJUSTABLE OPENING ON 20' TRACK |
| 39      | SPARE               | 33'1"                | SMALL       | 900lb                                |                                 |
| 40      | Fourth Electrics    | 34'5"                | X-LARGE     | 1300lb                               |                                 |
| 41      | SPARE               | 35'1"                | SMALL       | 900lb                                |                                 |
| 42      | SPARE               | 35'9"                | SMALL       | 900lb                                |                                 |
| 43      | 3/4 Stage Traveller | 36'9"                | MEDIUM      | 1100lb                               | USED AS LEG WHEN NOT FULL BLACK |
| 44      | SPARE               | 37'5"                | SMALL       | 900lb                                |                                 |
| 45      | SPARE               | 37'11"               | SMALL       | 900lb                                |                                 |
| 46      | Acoustical Baffle   | 39'8"                | N/A         |                                      | MOTOR ASSISTED ORCHESTRA BAFFLE |
| 47      | SPARE               | 41'9"                | SMALL       | 900lb                                |                                 |
| 48      | Border #6           | 42'5"                | SMALL       | 900lb                                |                                 |
| 49      | SPARE               | 43'1"                | SMALL       | 900lb                                |                                 |
| 50      | SPARE               | 43'9"                | SMALL       | 900lb                                |                                 |
| 51      | Fifth Electrics     | 45'                  | X-LARGE     | 1300lb                               |                                 |
| 52      | SPARE               | 45'6"                | SMALL       | 900lb                                |                                 |
| 53      | BORDER #7           | 46'3"                | SMALL       | 900lb                                |                                 |
| 54      | SPARE               | 47'                  | SMALL       | 900lb                                |                                 |
| 55      | US Traveller        | 47'8"                | MEDIUM      | 1100lb                               | USED AS LEG WHEN NOT FULL BLACK |
| 56      | SPARE               | 48'5"                | SMALL       | 900lb                                |                                 |
| 57      | SPARE               | 49'                  | SMALL       | 900lb                                |                                 |
| 58      | CYCLORAMA           | 49'8"                | SMALL       | 900lb                                |                                 |
| 59      | SPARE               | 50'5"                | SMALL       | 900lb                                |                                 |
|         |                     |                      |             |                                      |                                 |